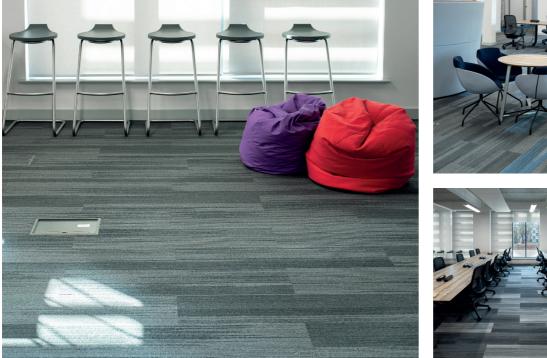

.....

Gradus supplied premium carpet planks for the Studio X area of the new Innovation Centre at the University of Essex. Gradus put together the floor plan design in conjunction with the university, helping to create an innovative floor design with a modern feel. Urban Myth carpet planks were installed in the main studio in colours Lead (dark grey), Steel (light grey) and Sapphire (blue). Installed in half-drop, the planks create a walkway and are used to form a gradual transition of colour across the floor which helps to define specific zones within the studio space. Additionally, Gradus Brickworks and Emphasis carpet tiles were installed in separate offices.

Urban Myth is ideal for commercial office and education environments. Available in both tile and plank format, the random design offers versatility and the opportunity to create innovative and exciting floor schemes.

#### Product Specified:

- Urban Myth plank, colour: Steel 07303
- Urban Myth plank, colour: Lead 07304
- Urban Myth plank, colour: Sapphire 07310
- Brickworks tile, colour: Himley 06709
- Emphasis loop pile tile, colour: Blue 106