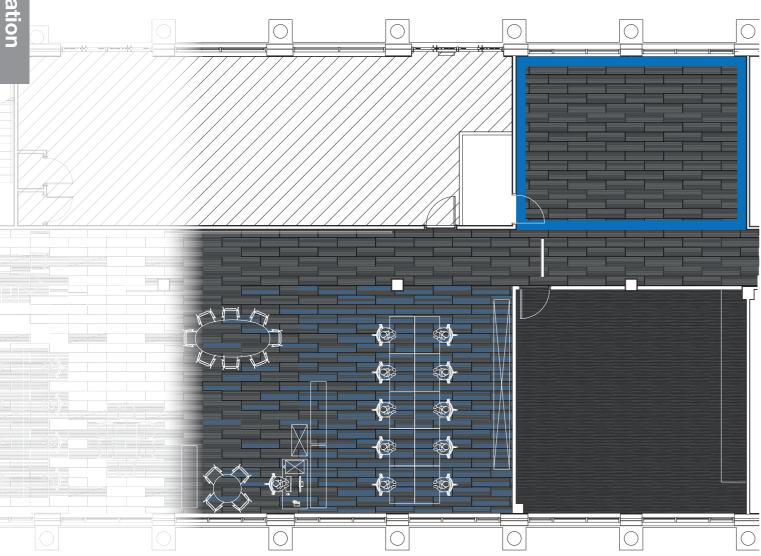

.....

Gradus supplied premium carpet planks for the Studio X area of the new Innovation Centre at the University of Essex. Gradus put together the floor plan design in conjunction with the university, helping to create an innovative floor design with a modern feel. Urban Myth carpet planks were installed in the main studio in colours Lead (dark grey), Steel (light grey) and Sapphire (blue). Installed in half-drop, the planks create a walkway and are used to form a gradual transition of colour across the floor which helps to define specific zones within the studio space. Additionally, Gradus Brickworks and Emphasis carpet tiles were installed in separate offices.

Urban Myth is ideal for commercial office and education environments. Available in both tile and plank format, the random design offers versatility and the opportunity to create innovative and exciting floor schemes.