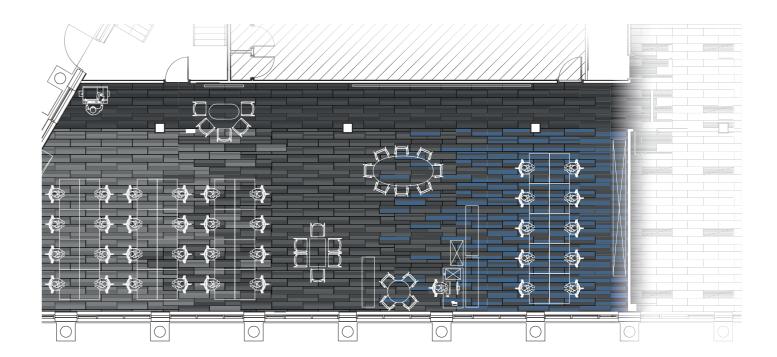

.....

Gradus supplied premium carpet planks for the Studio X area of the new Innovation Centre at the University of Essex. Gradus put together the floor plan design in conjunction with the university, helping to create an innovative floor design with a modern feel. Urban Myth carpet planks were installed in the main studio in colours Lead (dark grey), Steel (light grey) and Sapphire (blue). Installed in half-drop, the planks create a walkway and are used to form a gradual transition of colour across the floor which helps to define specific zones within the studio space. Additionally, Gradus Brickworks and Emphasis carpet tiles were installed in separate offices.

Urban Myth is ideal for commercial office and education environments. Available in both tile and plank format, the random design offers versatility and the opportunity to create innovative and exciting floor schemes.