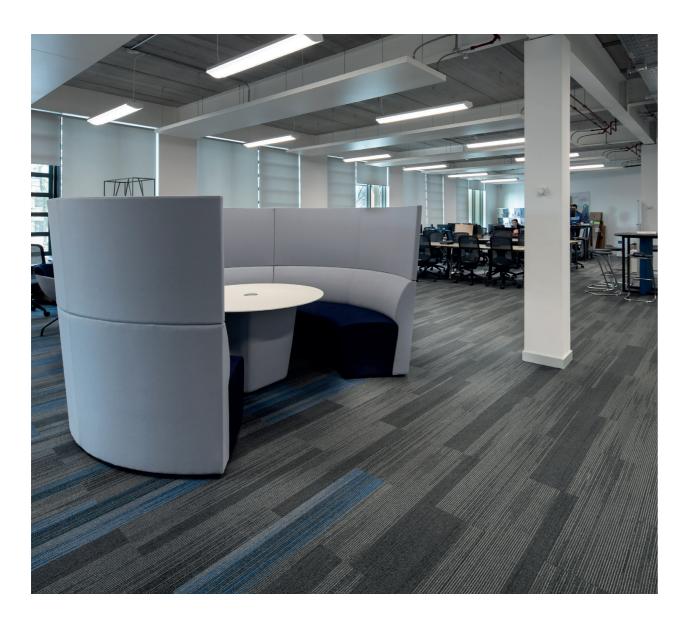

.....

Gradus supplied premium carpet planks for the Studio X area of the new Innovation Centre at the University of Essex. Gradus put together the floor plan design in conjunction with the university, helping to create an innovative floor design with a modern feel. Urban Myth carpet planks were installed in the main studio in colours Lead (dark grey), Steel (light grey) and Sapphire (blue). Installed in half-drop, the planks create a walkway and are used to form a gradual transition of colour across the floor which helps to define specific zones within the studio space. Additionally, Gradus Brickworks and Emphasis carpet tiles were installed in separate offices.

Urban Myth is ideal for commercial office and education environments. Available in both tile and plank format, the random design offers versatility and the opportunity to create innovative and exciting floor schemes.