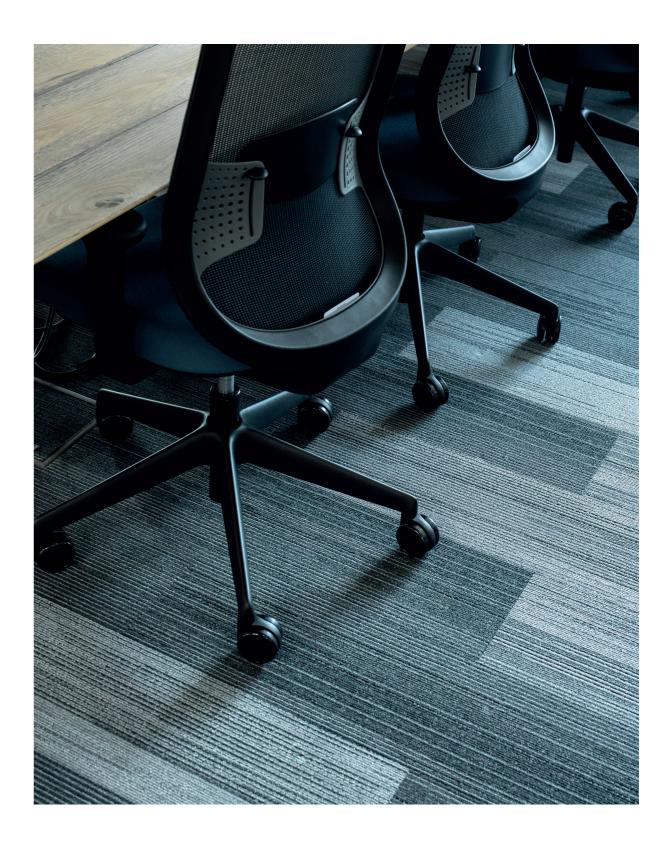

.....

Gradus supplied premium carpet planks for the Studio X area of the new Innovation Centre at the University of Essex. Gradus put together the floor plan design in conjunction with the university, helping to create an innovative floor design with a modern feel. Urban Myth carpet planks were installed in the main studio in colours Lead (dark grey), Steel (light grey) and Sapphire (blue). Installed in half-drop, the planks create a walkway and are used to form a gradual transition of colour across the floor which helps to define specific zones within the studio space. Additionally, Gradus Brickworks and Emphasis carpet tiles were installed in separate offices.

Urban Myth is ideal for commercial office and education environments. Available in both tile and plank format, the random design offers versatility and the opportunity to create innovative and exciting floor schemes.