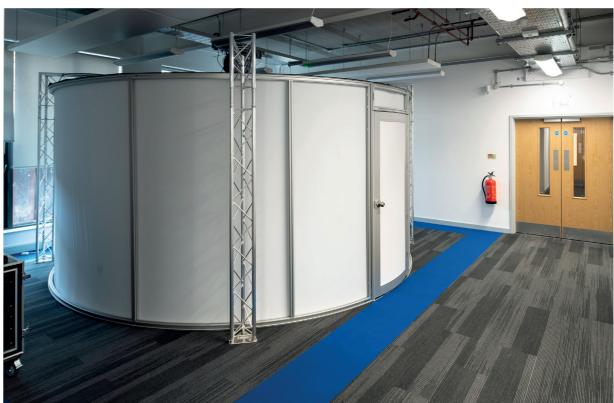

areas of the floor are used for which purpose.

Matt Brown, Project Manager, Maintenance, Capital and Development Team, University of Essex

Located at the university's Colchester campus, the £12m innovation centre is part of the Knowledge Gateway research and technology park. The Innovation Centre houses the new Studio X area and will showcase technologies such as artificial intelligence, augmented reality and virtual reality.

.....

Gradus supplied premium carpet planks for the Studio X area of the new Innovation Centre at the University of Essex. Gradus put together the floor plan design in conjunction with the university, helping to create an innovative floor design with a modern feel. Urban Myth carpet planks were installed in the main studio in colours Lead (dark grey), Steel (light grey) and Sapphire (blue). Installed in half-drop, the planks create a walkway and are used to form a gradual transition of colour across the floor which helps to define specific zones within the studio space. Additionally, Gradus Brickworks and Emphasis carpet tiles were installed in separate offices.