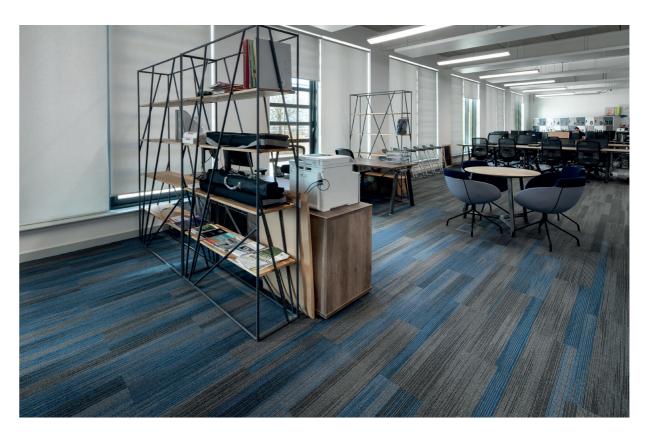

.....

Gradus supplied premium carpet planks for the Studio X area of the new Innovation Centre at the University of Essex. Gradus put together the floor plan design in conjunction with the university, helping to create an innovative floor design with a modern feel. Urban Myth carpet planks were installed in the main studio in colours Lead (dark grey), Steel (light grey) and Sapphire (blue). Installed in half-drop, the planks create a walkway and are used to form a gradual transition of colour across the floor which helps to define specific zones within the studio space. Additionally, Gradus Brickworks and Emphasis carpet tiles were installed in separate offices.

#### Product Specified:

- Urban Myth plank, colour: Steel 07303
- Urban Myth plank, colour: Lead 07304
- Urban Myth plank, colour: Sapphire 07310
- Brickworks tile, colour: Himley 06709
- Emphasis loop pile tile, colour: Blue 106