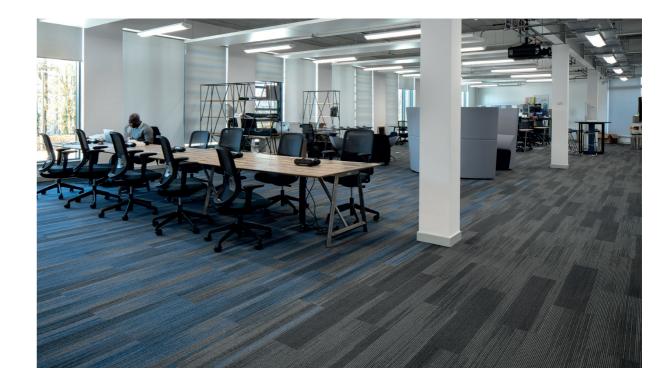

.....

Gradus supplied premium carpet planks for the Studio X area of the new Innovation Centre at the University of Essex. Gradus put together the floor plan design in conjunction with the university, helping to create an innovative floor design with a modern feel. Urban Myth carpet planks were installed in the main studio in colours Lead (dark grey), Steel (light grey) and Sapphire (blue). Installed in half-drop, the planks create a walkway and are used to form a gradual transition of colour across the floor which helps to define specific zones within the studio space. Additionally, Gradus Brickworks and Emphasis carpet tiles were installed in separate offices.

Urban Myth is ideal for commercial office and education environments. Available in both tile and plank format, the random design offers versatility and the opportunity to create innovative and exciting floor schemes.